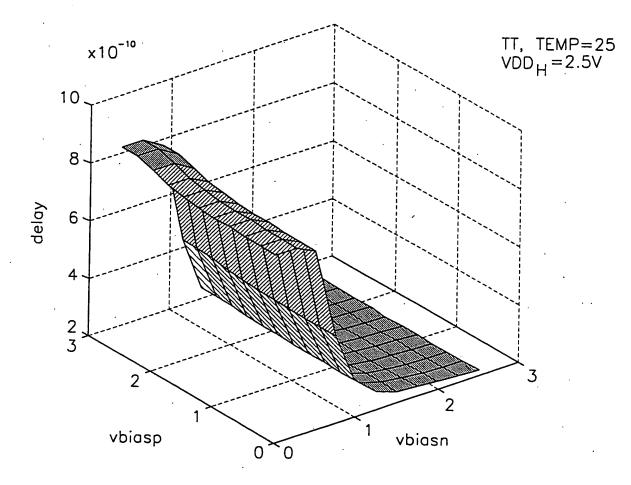

This Page Is Inserted by IFW Operations and is not a part of the Official Record

## **BEST AVAILABLE IMAGES**

Defective images within this document are accurate representations of the original documents submitted by the applicant.

Defects in the images may include (but are not limited to):

- BLACK BORDERS
- TEXT CUT OFF AT TOP, BOTTOM OR SIDES
- FADED TEXT
- ILLEGIBLE TEXT
- SKEWED/SLANTED IMAGES
- COLORED PHOTOS
- BLACK OR VERY BLACK AND WHITE DARK PHOTOS
- GRAY SCALE DOCUMENTS

### IMAGES ARE BEST AVAILABLE COPY.

As rescanning documents *will not* correct images, please do not report the images to the Image Problem Mailbox.

• . . .



FIG. 1

.

----- AVATELLIND METHOD FOR





2.5V

: : .



:









: ...

# *FIG.8A*





fr 1 1971 - 1

# FIG.8B



•

*FIG.8C* 





. .

# FIG.8D

















C

| |



V<sub>biasp</sub>





: .<u>.</u>





÷÷







FIG. 13A

.. :. .



FIG. 13B

÷...;



;֥ .



FIG. 13D



METUAN EAD



#### THE P. OVOTEN AND METHOD FOR



<u>.</u>...

### HILE: STSTEM AND METHOD FOR COMPENSATING FOR SUPPLY VOLTAGE ... APPLICATION NO.: UNASSIGNED, CONF. NO. ; DOCKET NO. 13433US07 DOCKET NO. 13433US07 ATTORNEY: JAW, PHONE: 312-775-8000

: :

TT TO OVOTELS AND METUOD EOD



. . .







TITLE OVOTELLAND METHOD COD